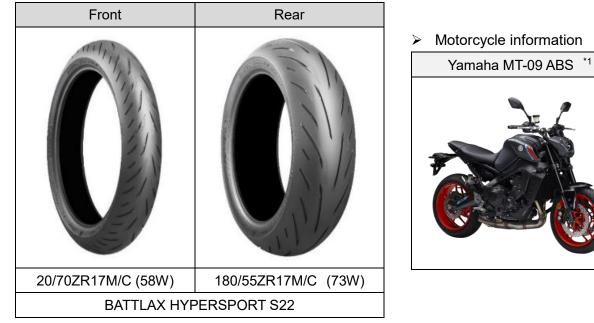

**TOKYO (November 19, 2020)** — Bridgestone Corporation (Bridgestone) today announced that its BATTLAX HYPERSPORT S22 tires have been selected as original equipment on the 2021 Yamaha MT-09 ABS motorcycle released this month.

■ Tire featured as original equipment on Yamaha MT-09 ABS

Bridgestone is focused on providing products that meet the needs of its customers by developing various product brands globally and expanding the range of original equipment tires that offer optimal functionality and value to a variety of motorcycle models.

\*1 Photographs contained in this news release are used with permission from Yamaha Motor Co., Ltd. These photographs may not be reproduced or reused without permission.