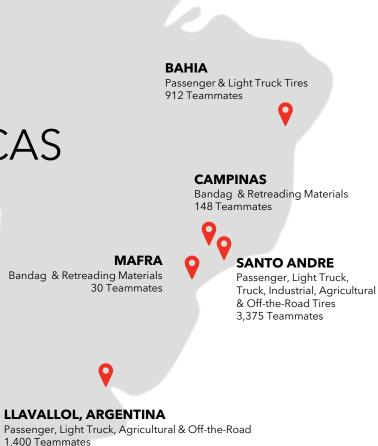

## **BATO** Latin America

Footprint 8 Sites 8,700+ Teammates

| SITE                    | STATUS | DATE OPENED / TO OPEN                 |
|-------------------------|--------|---------------------------------------|
| CUERNAVACA, MEXICO      | Closed | May 18                                |
| LEON, MEXICO            | Closed | May 30                                |
| BANDAG CAMPINAS, BRAZIL | Active | April 11                              |
| BANDAG MAFRA, BRAZIL    | Active | April 13                              |
| LLAVALLOL, ARGENTINA    | Active | May 7                                 |
| BAHIA, BRAZIL           | Active | May 11                                |
| SAN JOSE, COSTA RICA    | Active | May 11                                |
| SANTO ANDRE, BRAZIL     | Active | (TBR & AG) April 20 +<br>(PSR) May 11 |