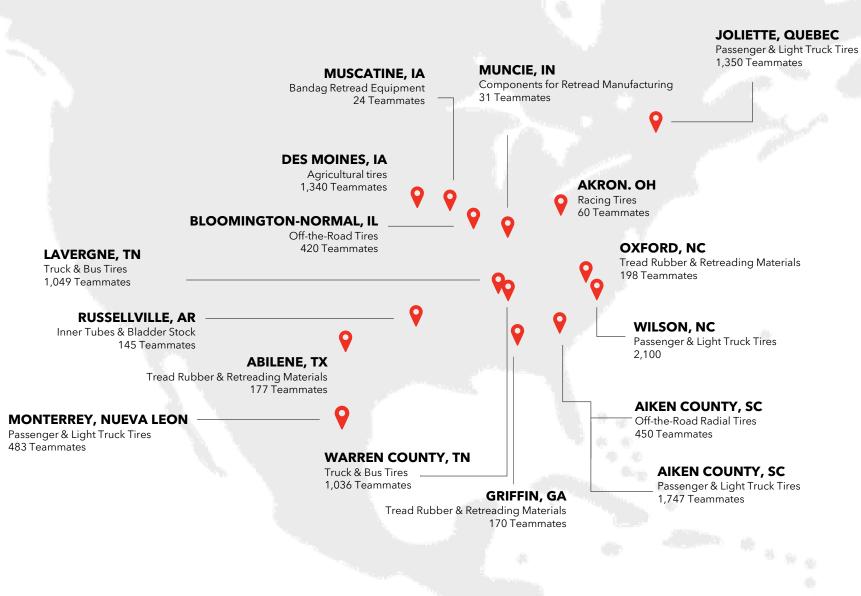

### **BATO** | North America

Footprint **16** Sites **12,500+** Teammates

| SITE                       | STATUS | DATE OPENED / TO OPEN |
|----------------------------|--------|-----------------------|
| AIKEN COUNTY, SC   PSR/LTR | Closed | May 18                |
| JOLIETTE, QUEBEC           | Closed | May 18                |
| MUNCIE, IN                 | Closed | May 30                |
| MONTERREY, MEXICO          | Closed | TBD                   |
| GRIFFIN, GA                | Active | March 29              |
| OXFORD, NC                 | Active | March 29              |
| ABILENE, TX                | Active | March 29              |
| RUSSELLVILLE, AR           | Active | April 12              |
| WARREN COUNTY, TN          | Active | April 13              |
| AIKEN COUNTY, SC   OTR     | Active | April 13              |
| BLOOMINGTON-NORMAL, IL     | Active | April 13              |
| DES MOINES, IA             | Active | April 13              |
| LAVERGNE, TN               | Active | April 13              |
| MUSCATINE, IA              | Active | April 13              |
| AKRON, OH                  | Active | May 11                |
| WILSON, NC                 | Active | May 11                |